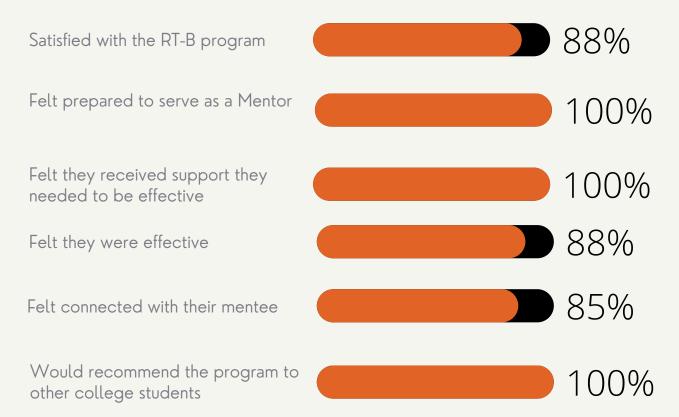

### **Mentor Post-Program Outcomes**

I feel like it taught me that I am very patient and have some great communication and leadership skills. I felt like I had them before but I think I was able to highlight them effectively.